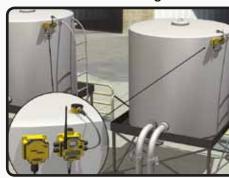

## **Tank Level Monitoring**

A FlexPower Node used in a conjunction with a poweroptimized ultrasonic level sensor will collect and transmit the level of a dry or wet tank for up to 5 years on a single battery.