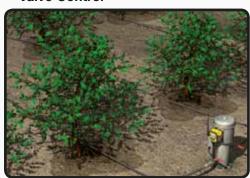

#### Valve Control

Based on the weather and the crop needs a Wireless Node can control a specific solenoid valve in real-time. This improves daily constant timing irrigation and helps to avoid manual setup of each valve with a handheld pocket device. A FlexPowered Node with a single integrated battery can be used to solve this application and will provide years of power in the field.