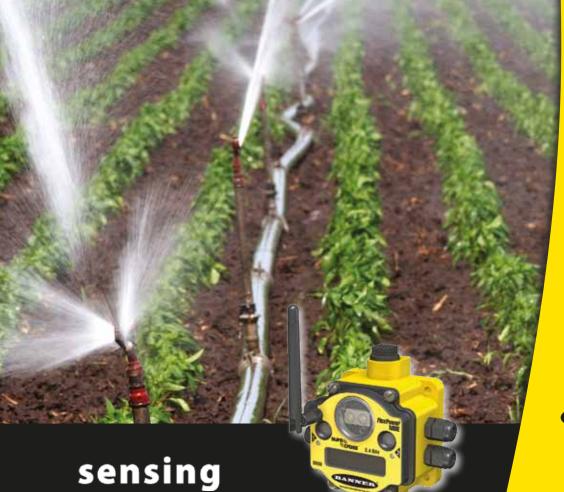

# Wireless I/O & Irrigation

- Reliable and robust solution for cable replacement
- Industrial housing and waterproof to IP67 sealing degree
- Integrated Signal strength visualisation
- Secure system with alarm and default output if radio link is lost
- Up to 3 km range (line of sight)
- Direct management in real time of irrigation process:
  - Soil moisture measurement
  - Valve control
  - Tank level monitoring
  - Pump activation and many other applications...
- Substantial savings on water and fertilizer consumption
- Ensure optimum crop growth
- Different power options include: 230 Vac or 24 Vdc, Solar Panel or Long-Life Battery
- Possible to link controllers or PLCs with Data Radio wireless modems
- Compatible with all types of sensors
- Easy to expand and increase range with repeaters

# Wireless Solutions for Irrigation