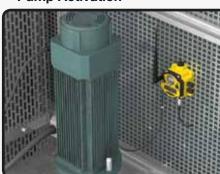

# **Pump Activation**

A Banner Wireless Node, is used to activate a pump that could be used for direct irrigation or to fill a tank. If the radio link is lost for any reason, the Node outputs can be configured to stop automatically and send an alarm to key personnel.