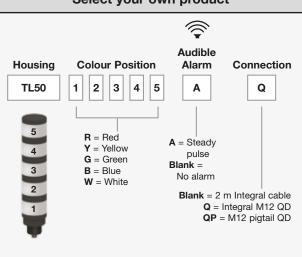

#### General-Purpose, M12 connector

| Model<br>(examples) | Number of<br>Colours | Colours                               |
|---------------------|----------------------|---------------------------------------|
| TL50RQ              | 1                    | Red                                   |
| TL50GRQ             | 2                    | Green, Red                            |
| TL50GYRQ            | 3                    | Green, Yellow,<br>Red                 |
| TL50BGYRQ           | 4                    | Blue, Green,<br>Yellow, Red           |
| TL50WBGYRQ          | 5                    | White, Blue,<br>Green, Yellow,<br>Red |

### Select your own product

Note: 5 colour models are not available with audible alarm