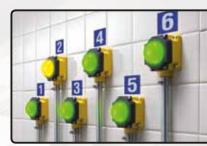

## Robust, durable and aesthetic design

- Displays up to 5 colours in a single tower; choice of green, yellow, red, blue or white LED colours
- Extremely long-lasting bright LED technology providing >100.000 hours (11 years) of continuous working life
- Time saving pre-assembled light segments to your own configuration
- Robust IP65-rated watertight and oil tight industrial housings for direct machine mounting
- Superior shock, vibration and impact resistance
- 30 mm threaded base for direct cabinet and panel mounting with a single drilled hole
- Choice of prewired 2 m attaching cable, quickdisconnect M12 or pigtail connectors
- Includes models with audible alert; intensity adjustable up to 95 dB at 1 m
- Large selection of mounting accessories