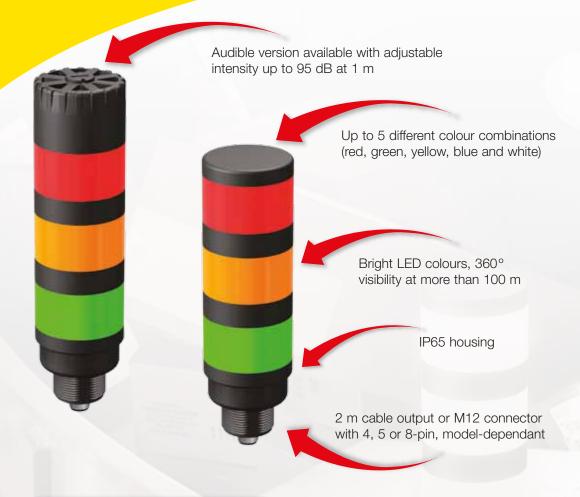

## Robust, durable and aesthetic design

- Displays up to 5 colours in a single tower; choice of green, yellow, red, blue or white LED colours
- Extremely long-lasting bright LED technology providing >100.000 hours (11 years) of continuous working life
- Time saving pre-assembled light segments to your own configuration
- Robust IP65-rated watertight and oil tight industrial housings for direct machine mounting
- Superior shock, vibration and impact resistance
- 30 mm threaded base for direct cabinet and panel mounting with a single drilled hole
- Choice of prewired 2 m attaching cable, quickdisconnect M12 or pigtail connectors
- Includes models with audible alert; intensity adjustable up to 95 dB at 1 m
- Large selection of mounting accessories