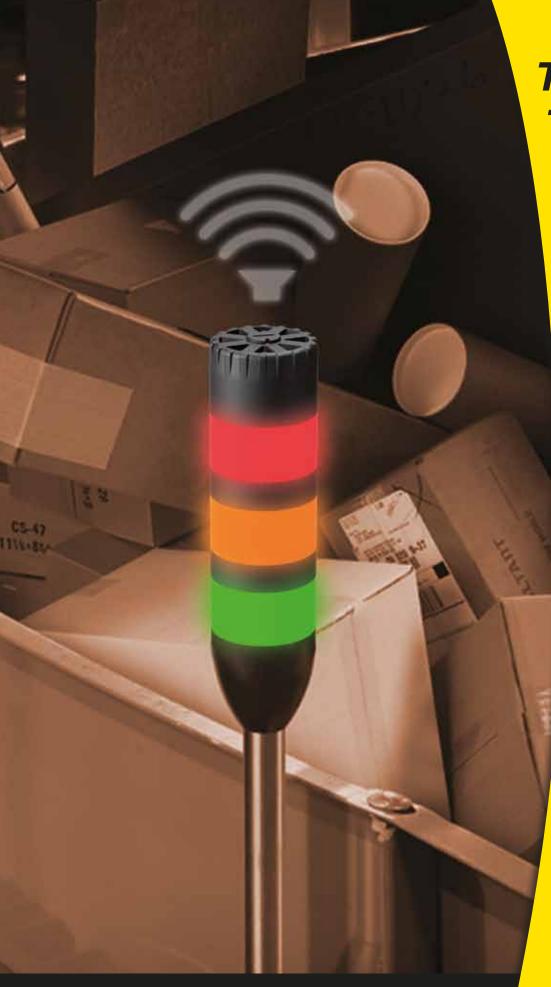

# TL50 Tower Light

## Robust, durable and aesthetic design

- Displays up to 5 colours in a single tower; choice of green, yellow, red, blue or white LED colours
- Extremely long-lasting bright LED technology providing >100.000 hours (11 years) of continuous working life
- Time saving pre-assembled light segments to your own configuration
- Robust IP65-rated watertight and oil tight industrial housings for direct machine mounting
- Superior shock, vibration and impact resistance
- 30 mm threaded base for direct cabinet and panel mounting with a single drilled hole
- Choice of prewired 2 m attaching cable, quickdisconnect M12 or pigtail connectors
- Includes models with audible alert; intensity adjustable up to 95 dB at 1 m
- Large selection of mounting accessories